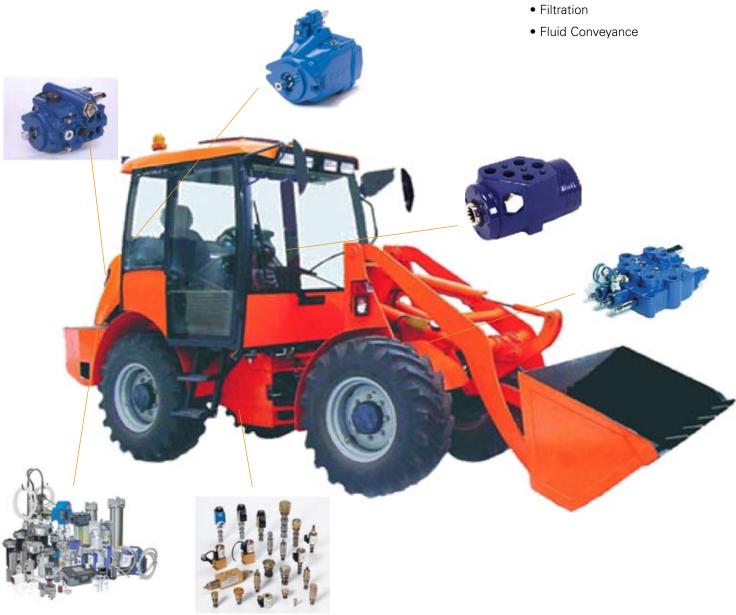

## **System Solutions** -Construction **Equipment**

Dig, push, lift and haul. **Construction Equipment** does it all!

Flexibility. Performance. Efficiency. These are words that are now being used when people talk about construction equipment. It's not enough to just be "old reliable" anymore. Contractors and rental yards are demanding top performance from multipurpose machines that can prove their worth day in and day out.

Today's construction equipment designers are relying more and more on smooth, efficient, precise hydraulics to help their machines meet the everincreasing demands of the marketplace. And Eaton is there, with a complete line of hydraulic pumps, controls and accessories, building systems to make machines faster, quieter, more efficient, and yes, more reliable.

## Eaton products on construction equipment include:

- Global Gear Pump
- Open Loop Piston Pump
- Closed Loop Piston Pump
- Hydraulic Remote Control
- Ultronics Control Valve
- Screw-in Cartridge Valve
- Steering
- High-torque, Low-speed Motors